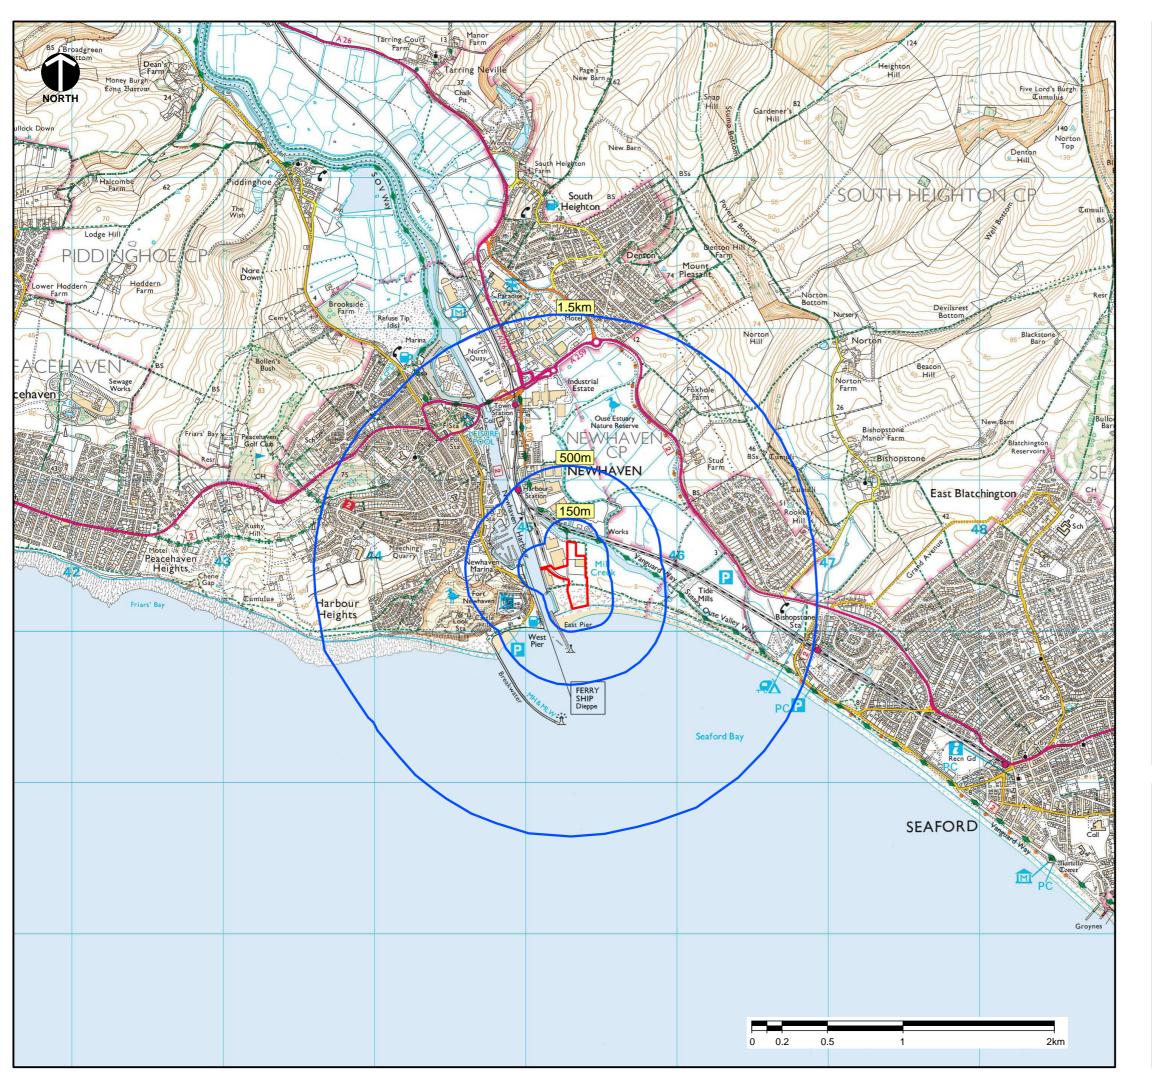

## Client: Brett Group

Project: Landscape and Visual Impact Assessment

Proposed aggregate importation and processing and the preparation and manufacture of value added products Fisher's Wharf East Quay, Newhaven Port

Site Location Plan

PN1081-D1v4

Version: Drawn RB

Drawn by: Scale:

RB Map 1:25,000
Print at A3

Origin Date:
August 2017

bright & associates
landscape and environmental consultants
Pear Tree House Dovaston Oswestry Shropshire SY10 8DP
01691 682 773 www.bright-associates.co.uk